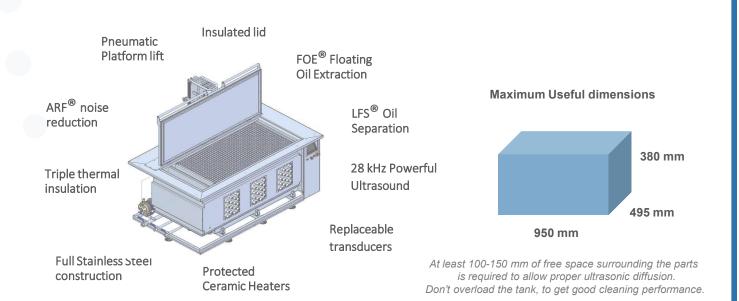

## High Power Ultrasonic Cleaner for Heavy Duty applications

The most powerful Ultrasonic equipment at market

UltraTecno Valencia, SPAIN +34 961 666 565 - info@ultratecno.es www.ultratecno.eu

Main tank internal dimensions1000 x 650 x 620 mm (405 litres)Full stainless steel constructionAISI 304/316L - 3 mm thickness - Height adjustable legsExternal Dimensions with Top Lid Open / Weight1807 x 1102 x 1735 mm / 511 kg

Patented LFS© with Pump, Auxiliary tank & Automatic extraction

Patented ARF© <78db (A)

Elevator for agitation with platform lift

Pneumatic, max load 250 kg

28 kHz

Oil Separation System

Stainless Steel EBARA CDX

Heating System11 kW Ceramic Heaters into protective stainless-steel housingAcoustic & Thermal Insulation thicknessFire & Sound proof Stone rock 50 mmInsulated Top Lid30 mm thermal & acoustic insulationSafety water Level SensorElectronic IFM LMT-102 (SS316-PEEK)

**Optional Devices Available** 

vailable Filtering / Automatic Water Refill / Hybrid Heating / Small parts basket / Steam Extraction / Automatic Top Lid Opening / Hands Free Operation Pedal

Construction