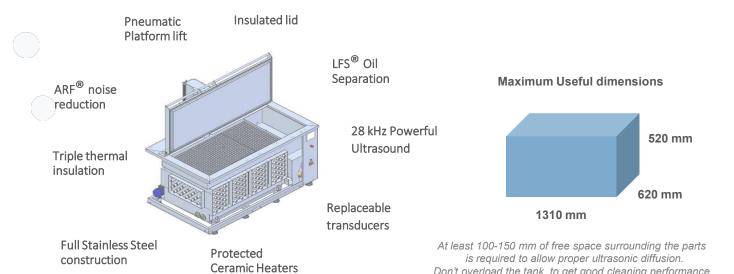

## ACM-650E

Don't overload the tank, to get good cleaning performance.

Main tank internal dimensions 1370 x 800 x 800 mm (789 litres)

Full stainless steel construction AISI 304/316L - 2 mm thickness - Height adjustable legs

Sweep Frequency

316L welded at walls (replaceable)

Ultrasonic Emitters Sets
Noise Reduction System

Patented ARF© <78db (A)

28 kHz

Elevator for agitation with platform lift

Pneumatic, max load 500 kg

Oil Separation System

Patented LFS© with Pump, Auxiliary tank

LFS® Recirculation pump

Stainless Steel EBARA CDX

Heating System 11 kW Ceramic Heaters into protective stainless-steel housing

Acoustic & Thermal Insulation thickness

Fire & Sound proof Stone rock 50 mm

**Insulated Top Lid** 

30 mm thermal & acoustic insulation

Safety water Level Sensor

Electronic IFM LMT-102 (SS316-PEEK)

Inset Multilanguage 7" Color HMI Touch screen

Manual & Automatic Preset Cycles Full process parameters customization