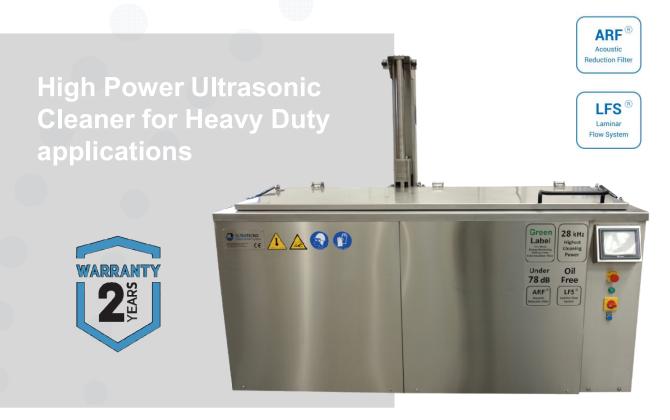

## ACM-650E

Don't overload the tank, to get good cleaning performance.

Main tank internal dimensions 1370 x 800 x 800 mm (789 litres)

Full stainless steel construction AISI 304/316L - 2 mm thickness - Height adjustable legs

External Dimensions with Top Lid Open / Weight 2070 x 1300 x 1920 mm / 600 kg

Ultrasonic System Frequency

5000 W (5 sets) Synchronized Generators

Ultrasonic Actual Power

Digital ± 2% for smooth & safe cleaning

Sweep Frequency

316L welded at walls (replaceable)

Ultrasonic Emitters Sets
Noise Reduction System

Patented ARF© <78db (A)

28 kHz

Elevator for agitation with platform lift

Pneumatic, max load 500 kg

Oil Separation System

Patented LFS© with Pump, Auxiliary tank

LFS® Recirculation pump

Stainless Steel EBARA CDX

Heating System 11 kW Ceramic Heaters into protective stainless-steel housing

Acoustic & Thermal Insulation thickness

Fire & Sound proof Stone rock 50 mm

**Insulated Top Lid** 

30 mm thermal & acoustic insulation

Safety water Level Sensor

Electronic IFM LMT-102 (SS316-PEEK)

Inset Multilanguage 7" Color HMI Touch screen

Manual & Automatic Preset Cycles Full process parameters customization

Green Label

Low noise Emission

Smart Interface

Best cost effective